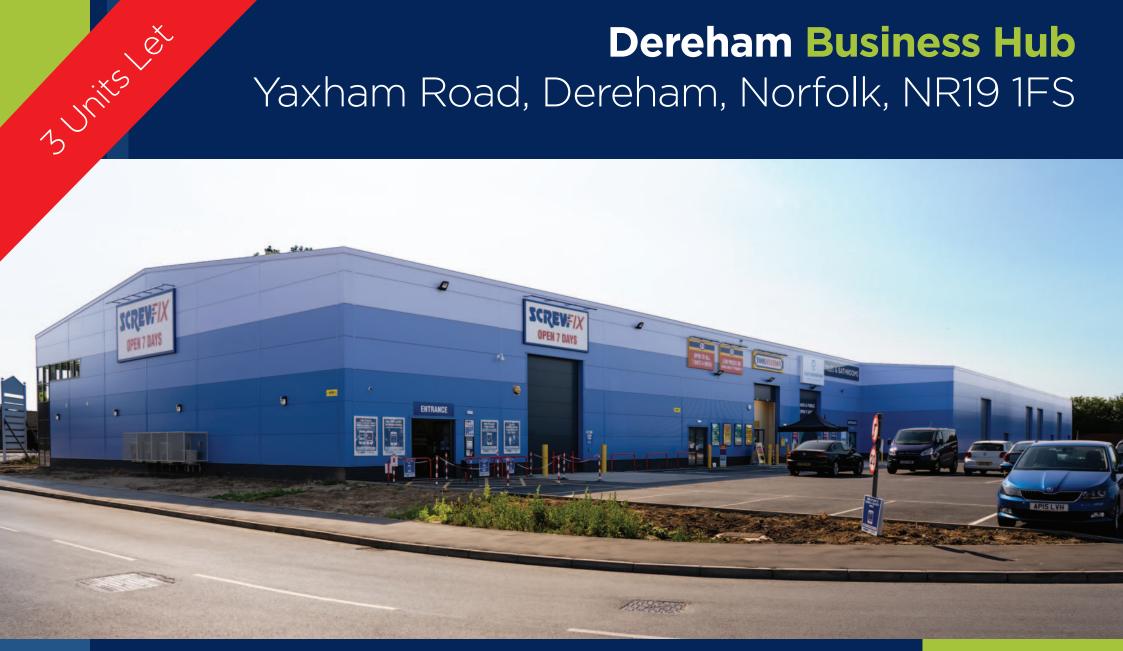

# **Dereham Business Hub** Yaxham Road, Dereham, Norfolk, NR19 1FS

7 New Trade Counter, Industrial and Warehouse Units From 4,000 sq ft to 18,018 sq ft 

**To Let** 

### **Dereham Business Hub**