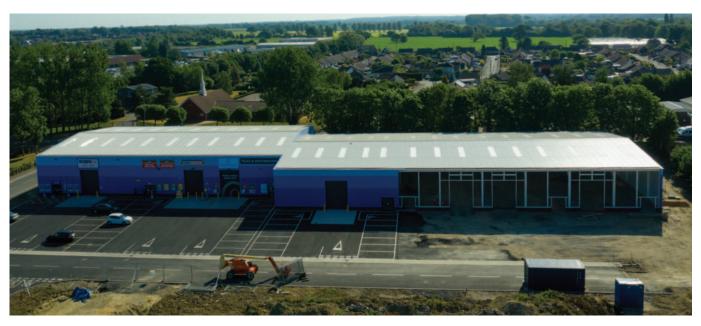

## **Dereham Business Hub**

#### **Specification**

- 15% Roof Lights
- 19.7ft (6m eaves)
- Ability to combine Units
- Electric operated loading doors
- WC with capped services
- Floor loading 30kn/m2
- Generous Yards & Parking Provisions