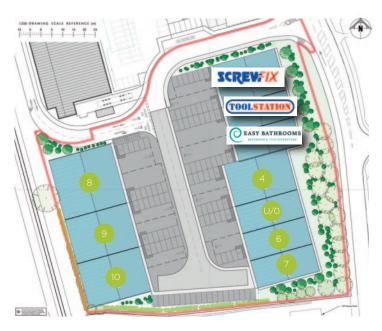

#### Phase 1

| Unit  | Sq M    | Sq Ft            | Car Parking Spaces |
|-------|---------|------------------|--------------------|
| 1     | LET - S | <b>Screwfi</b> x |                    |
| 2     | LET - 1 | oolstati         | on                 |
| 3     | LET - E | asy Bat          | hrooms             |
| 4     | 561     | 6,039            | 12                 |
| 5     | Under   | offer            |                    |
| 6     | 371     | 3,993            | 9                  |
| 7     | 371     | 3,993            | 8                  |
| Total | 1,674   | 18,018           | 70                 |

#### Phase 2 (Construction due 2021)

| Unit  | Sq M | Sq Ft  | <b>Car Parking Spaces</b> |
|-------|------|--------|---------------------------|
| 8     | 812  | 8,740  | 13                        |
| 9     | 603  | 6,191  | 14                        |
| 10    | 609  | 6,555  | 13                        |
| Total | 1996 | 21,486 | 40                        |