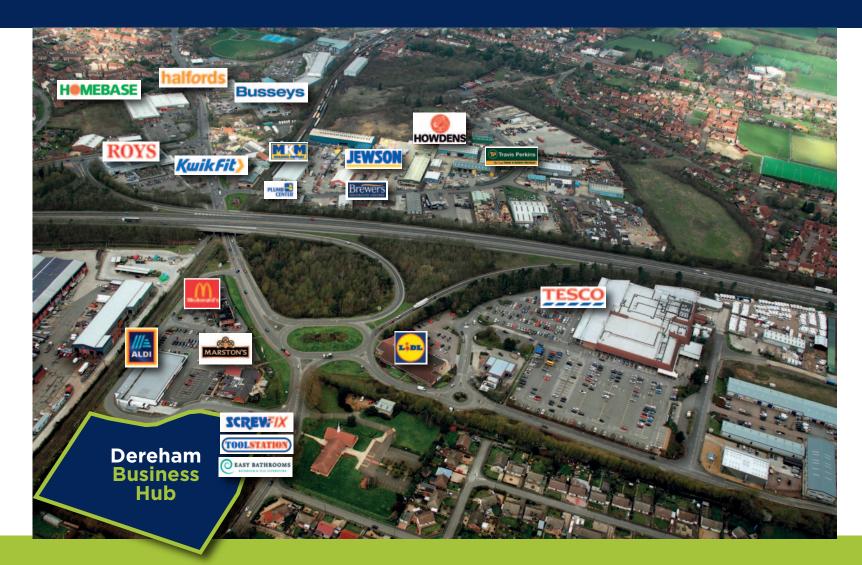

#### **Exceptional location**

Dereham is a busy market town located in Mid Norfolk on the A47, 16 miles west of Norwich.

Dereham Business Hub is prominently positioned fronting Yaxham Road adjacent to a popular new development comprising of Aldi, McDonalds and a Marston's pub. The Hub is a focal point for traffic entering Dereham Town Centre and is easily accessible and clearly visible from the A47 with a high volume of passing traffic. Other close occupiers include: Tesco, Lidl, Travis Perkins, Kwik Fit and Howdens.