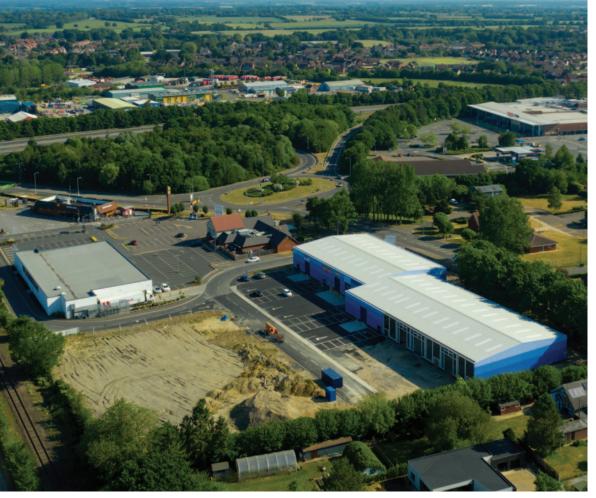

#### **Exceptional location**

Dereham is a busy market town located in Mid Norfolk on the A47, 16 miles west of Norwich.

Dereham Business Hub is prominently positioned fronting Yaxham Road adjacent to a popular new development comprising of Aldi, McDonalds and a Marston's pub. The Hub is a focal point for traffic entering Dereham Town Centre and is easily accessible and clearly visible from the A47 with a high volume of passing traffic. Other close occupiers include: Tesco, Lidl, Travis Perkins, Kwik Fit and Howdens.