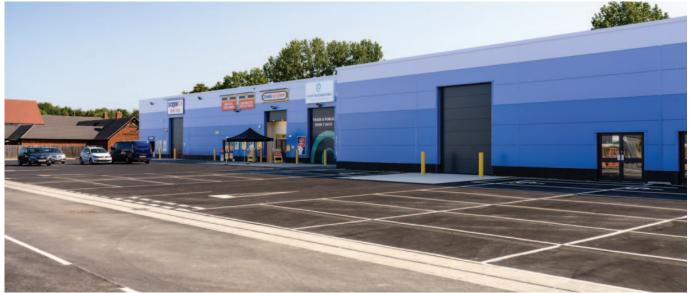

### **Dereham Business Hub**

#### **Specification**

- 15% Roof Lights
- 19.7ft (6m eaves)
- Ability to combine Units
- Electric operated loading doors
- WC with capped services
- Floor loading 30kn/m2
- Generous Yards & Parking Provisions