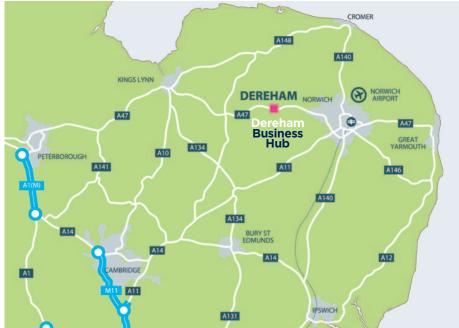

#### **Exceptional location**

Dereham is a busy market town located in Mid Norfolk on the A47, 16 miles west of Norwich.

Dereham Business Hub is prominently positioned fronting Yaxham Road adjacent to a popular new development comprising of Aldi, McDonalds and a Marston's pub. The Hub is a focal point for traffic entering Dereham Town Centre and is easily accessible and clearly visible from the A47 with a high volume of passing traffic. Other close occupiers include: Tesco, Lidl, Travis Perkins, Kwik Fit and Howdens.