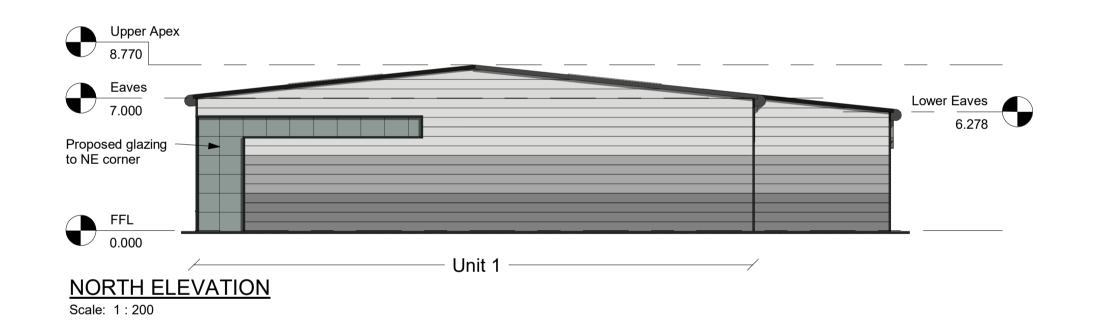

WEST ELEVATION

Scale: 1:200

<u>UNITS 1-7 NE ISOMETRIC</u> NTS

0m 4m 8m 12m 16m 20m