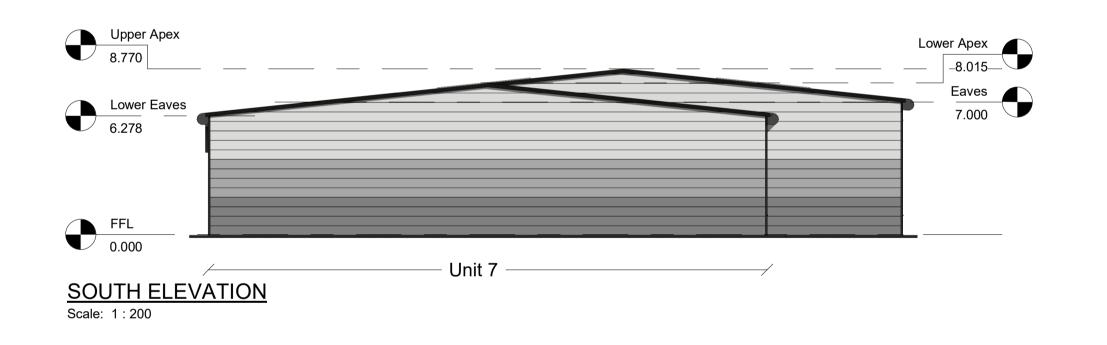

WEST ELEVATION

Scale: 1:200

<u>UNITS 1-7 NE ISOMETRIC</u> NTS

0m 4m 8m 12m 16m 20m