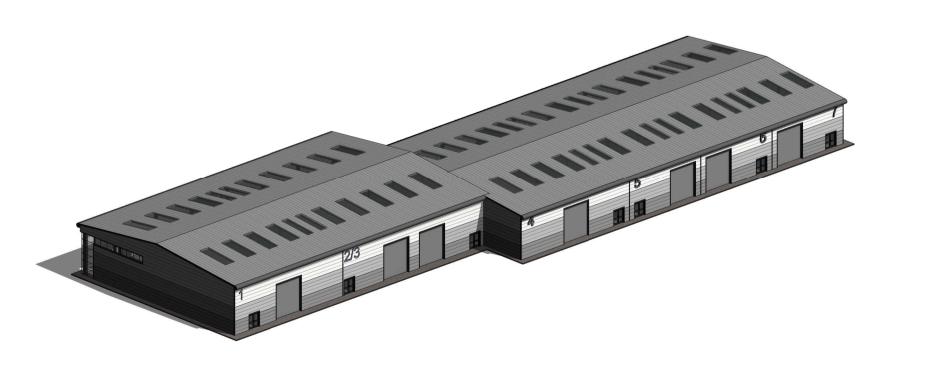

WEST ELEVATION

Scale: 1:200

<u>UNITS 1-7 NE ISOMETRIC</u> NTS

0m 4m 8m 12m 16m 20m