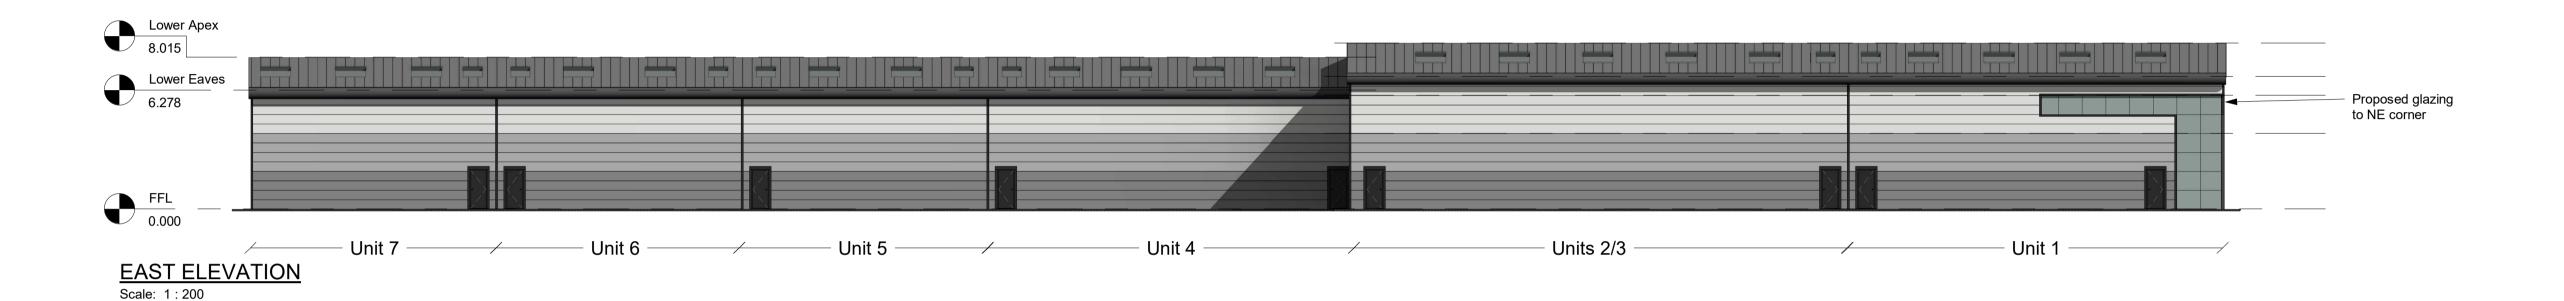

WEST ELEVATION

Scale: 1:200

<u>UNITS 1-7 NE ISOMETRIC</u> NTS

0m 4m 8m 12m 16m 20m