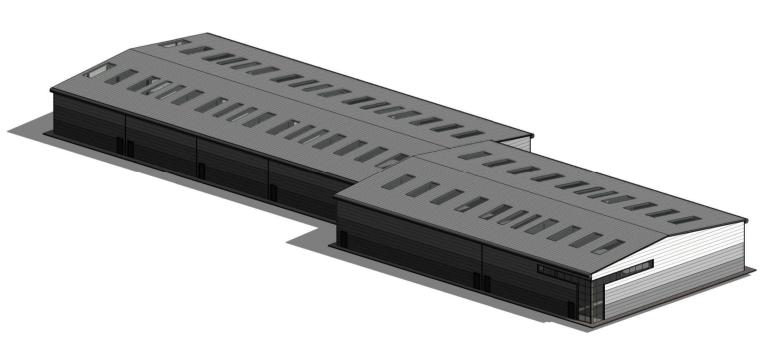

WEST ELEVATION

Scale: 1:200

<u>UNITS 1-7 NE ISOMETRIC</u> NTS

0m 4m 8m 12m 16m 20m

Norfolk Land Development

Projec

Phase 2 Development of Cemex Site, Yaxham Road Dereham, Norfolk

Drawing Title

Units 1-7 Elevations & Isometrics

| n [ | Scale @ A1<br>1:200 | Date<br>October 2018 | Drawn By |  |
|-----|---------------------|----------------------|----------|--|
|     | Drawing No.         | 23965/R002           | Rev J    |  |