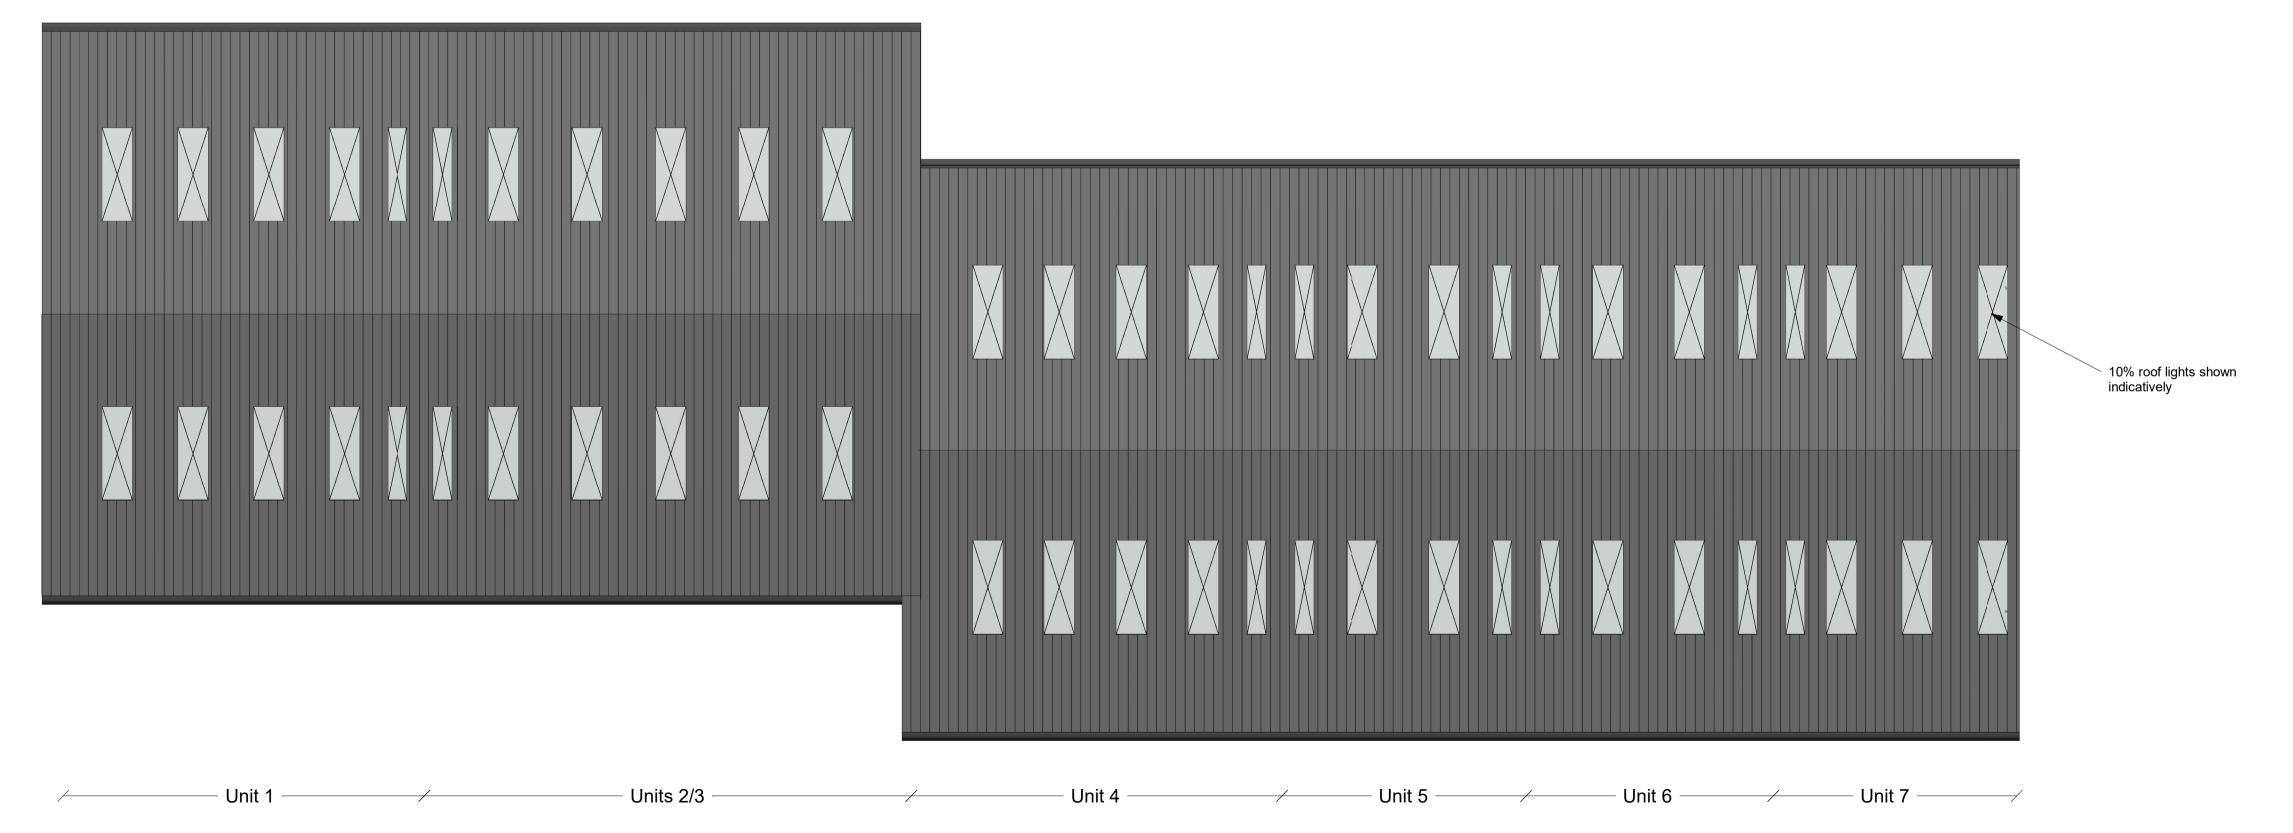

ROOF PLAN
Scale: 1:200

This drawing and the works depicted thereon are the copyright of Plandescil Consulting Engineers Ltd. Unauthorised reproduction infringes copyright.

Om 4m 8m 12m 16m 20m

VISUAL SCALE 1:200 @ A1

## Drawing Title

Units 1-7 Floor Plans & Roof Plan

| Scale @ A1<br>1:200 | Date October 2018 | Drawn By  CMH |
|---------------------|-------------------|---------------|
| Drawing No.         | 23965/R001        | Rev E         |