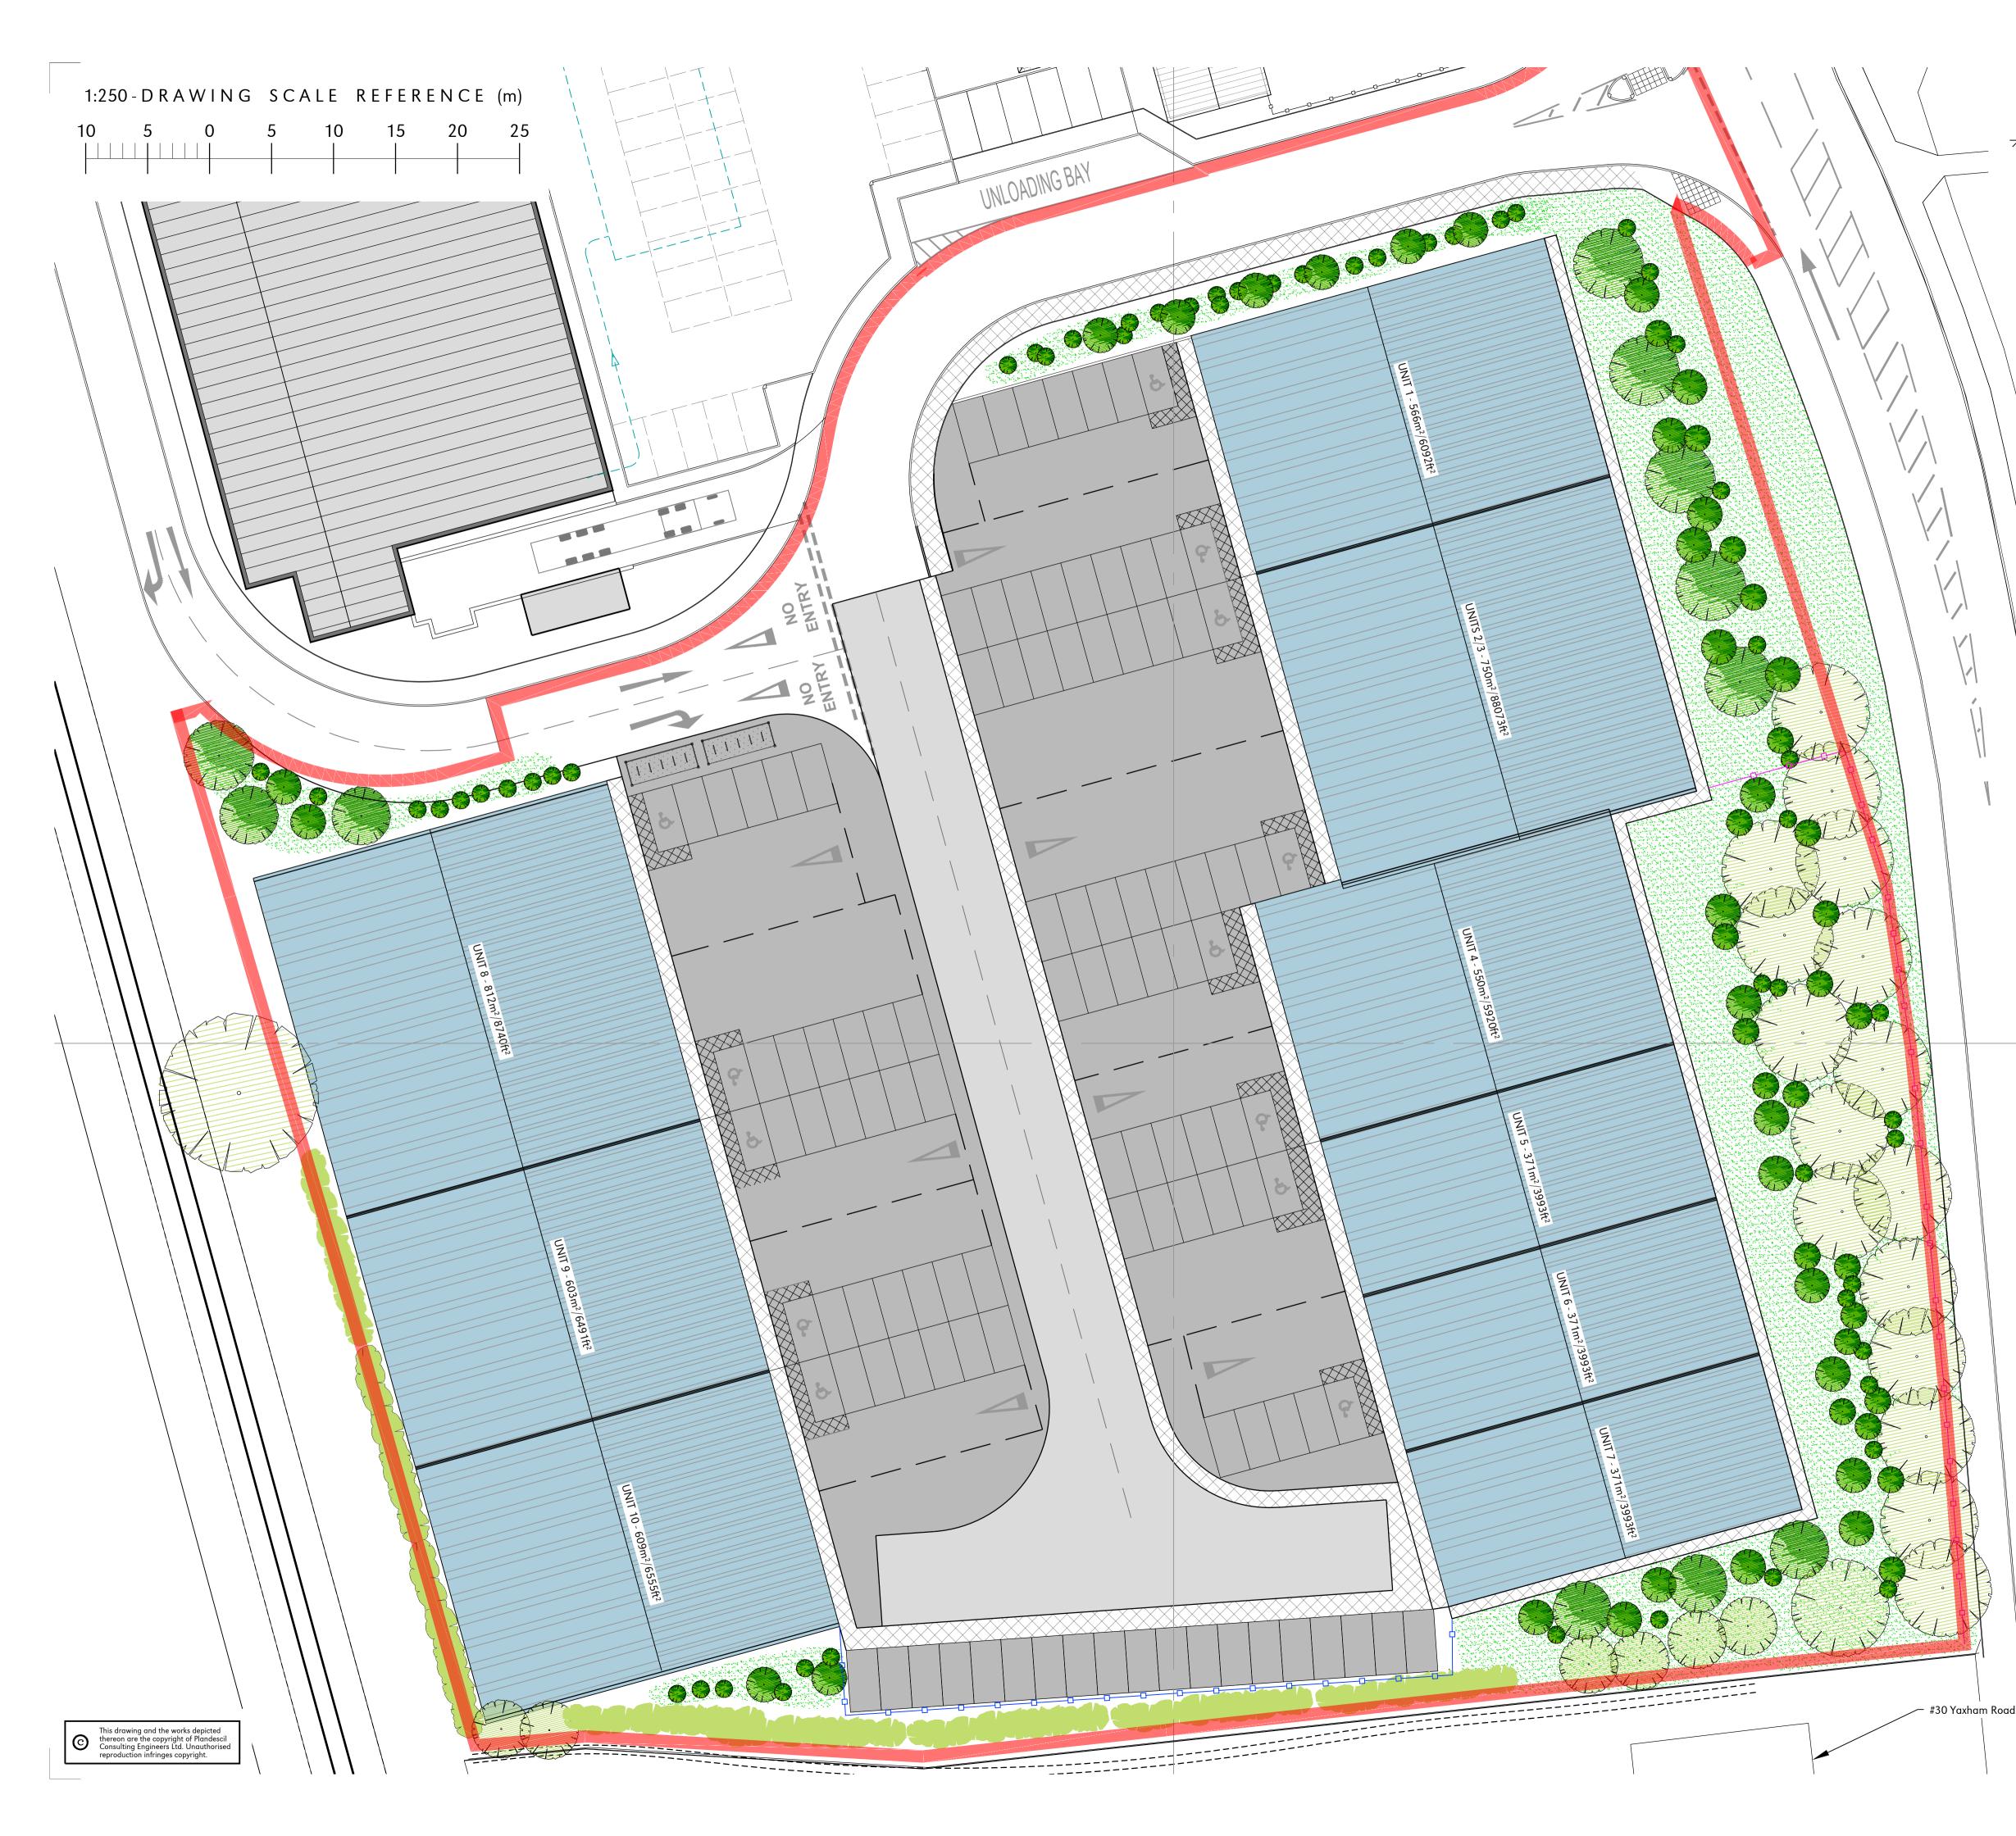

Client

Norfolk Land Development Project

Phase 2 Development of Cemex Site, Yaxham Road Dereham, Norfolk

Drawing Title

Proposed Block Plan

| Scale U.N.O. | Date      | Drawn By |
|--------------|-----------|----------|
| 1:250 (A1)   | Sept 2018 | CMH      |
| Drawing No.  | 23965/002 | Rev K    |