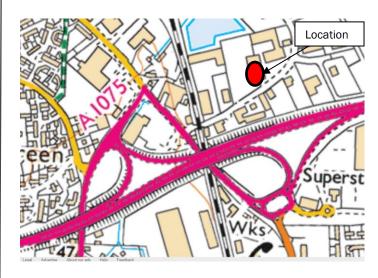

### Location

The property is located just off Greens Road adjacent to a number of well known multiples such as Jewsons and Travis Perkins. Yaxham Road Industrial Estate is a busy trading estate located on the southern side of Dereham, conveniently close to the town centre and the A47 trunk road.