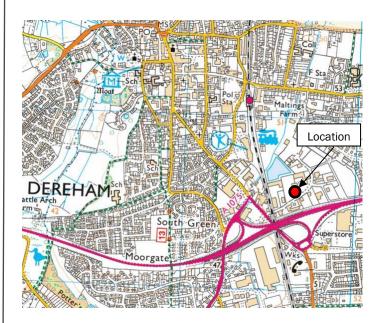

### Location

The property is located just off Greens Road adjacent to a number of well known multiples such as Jewsons and Travis Perkins. Yaxham Road Industrial Estate is a busy trading estate located on the southern side of Dereham, conveniently close to the town centre and the A47 trunk road.