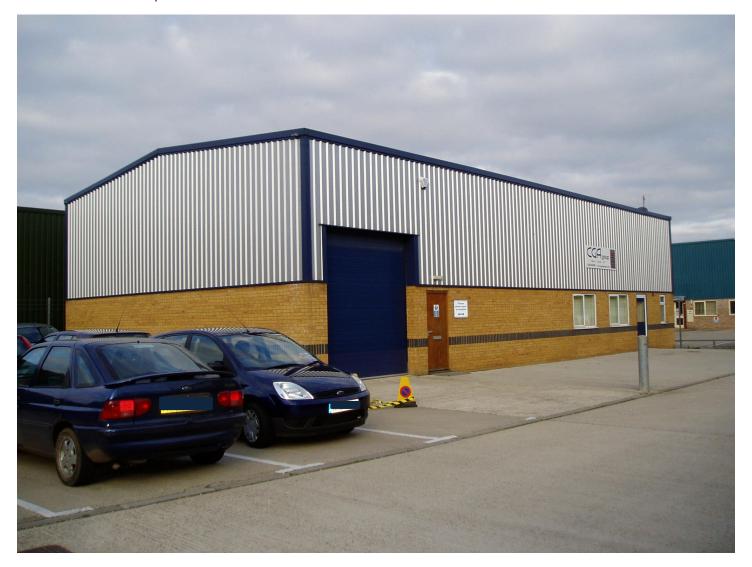

# Unit 2, Ambassador Way, Dereham, NR20 3TL TO LET

Detached Warehouse/Light Industrial Unit

- Modern building
- Close to A47
- 5.2m (17 ft) minimum eaves height

257.33 sq m (2,770 sq ft)

### **Description**

The property is of modern steel frame construction with brick and clad elevations. The building consists of a clear single-span bay with minimum eaves height of 5.2 metres. Internally are two storey air conditioned offices.

There is full height loading onto a shared yard with car parking for approximately 6 vehicles.