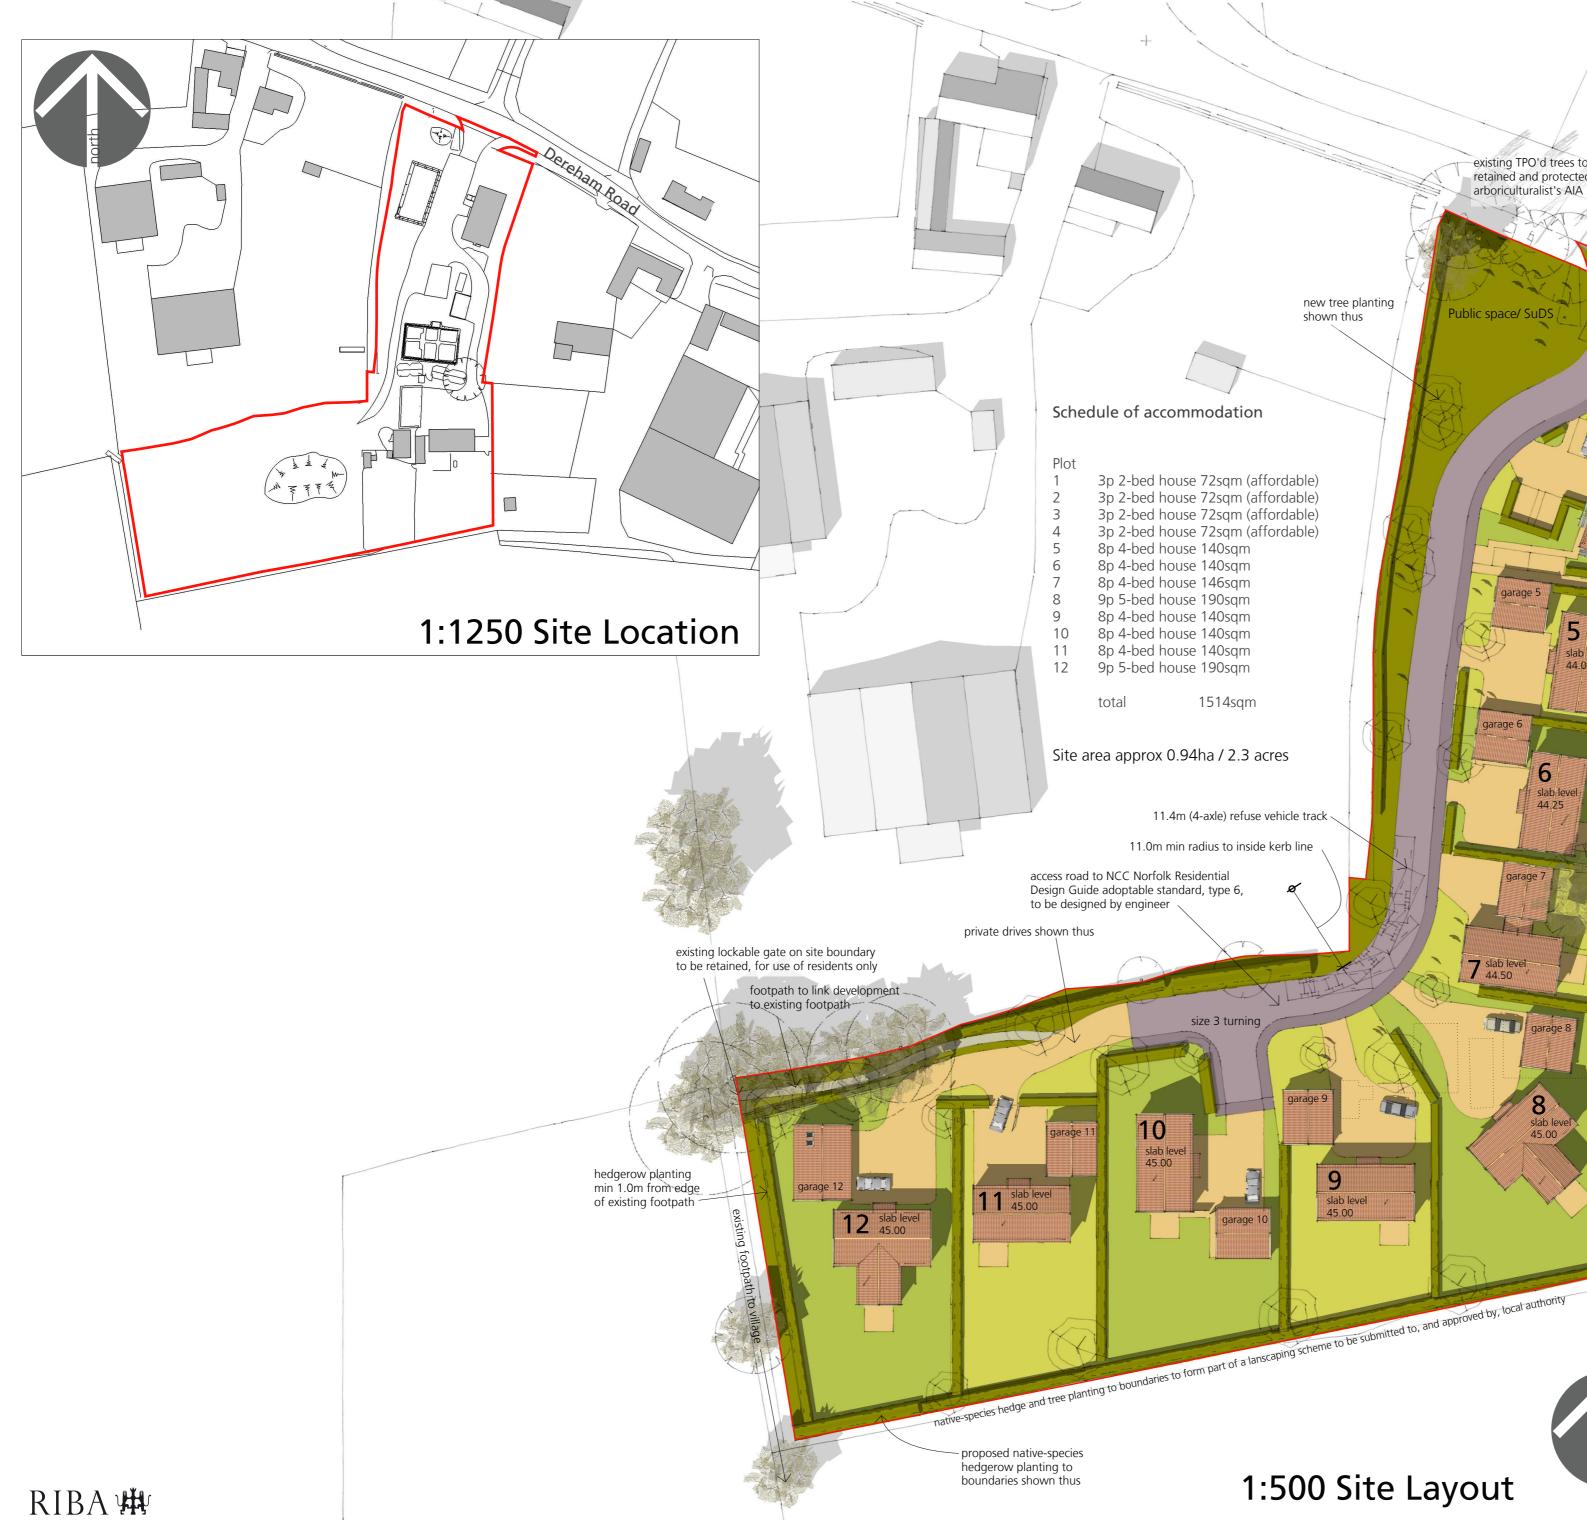

## PARSONS + WHITTLEY outline of existing access bellmouth to be removed

existing Konect 4 bus stop

existing TPO'd trees to be

retained and protected to arboriculturalist's AIA

3<sup>44.00</sup>

existing buildings to be

removed shown dotted

Public space/ SuDS

garage

garage

7 slab level 44.50

garage 8

5

slab level

44.00

6 slab level 44.25

new tree planting

shown thus

1514sqm

arage

garage

slab level

45.00

T

refer to Kingdom TP drawing 216-15-006 and associated email dated 3/3/2017 for details of new access and visibility splay

new footway to extend to eastern extremity of site

refer to arboriculturalist's Arboricultural Impact Assessment for details of root protection areas to existing trees

Dereham Road

existing forge building to be converted to 4 dwellings

Project:

Proposed Development Kensington Forge Dereham Road Mattishall Client: Norfolk Land Developments

Site Layout & Location Plans

**Revision Details:** Drawing amended further to highways officer comments

## Parsons + Whittley Ltd Architects

1 London Street, Swaffham Norfolk, PE37 7DD Phone: 01760 722000 email: info@parsonswhittley.co.uk web: www.parsonswhittley.co.uk

N

1:500 Site Layout