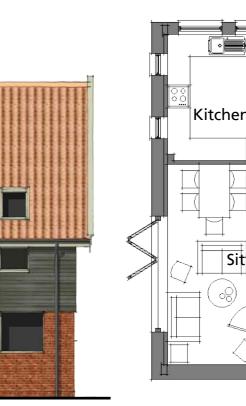

TLEY

Perspective view from entrance to development

1:100 First floor

North

East ASHP (typ.)

1:100 Ground floor

Plots 1-4 each approx. 72sqm GIFA