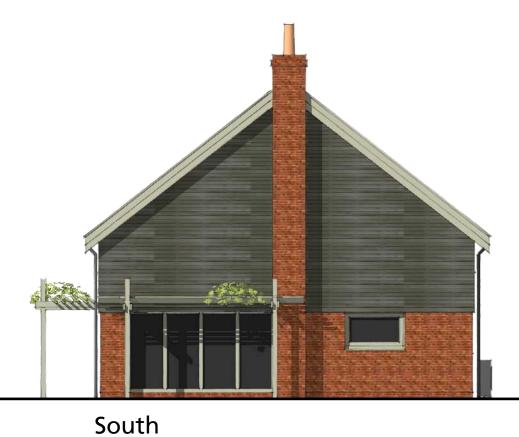

## Materials

Roof - existing clay pantiles, black metal rainwater goods Walls - Timber weatherboarding over brickwork as existing, infill openings to match where required Joinery - Coloured foil-faced uPVC