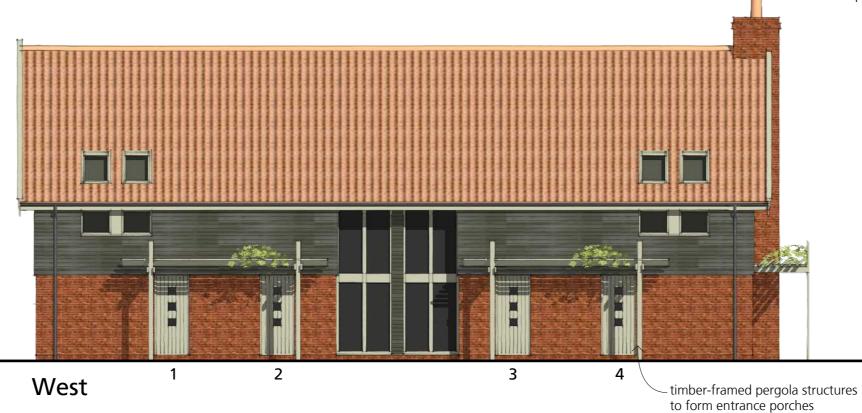

TLEY

Perspective view from entrance to development

1:100 First floor

North

East ASHP (typ.)

1:100 Ground floor

Plots 1-4 each approx. 72sqm GIFA

## Materials

Roof - existing clay pantiles, black metal rainwater goods Walls - Timber weatherboarding over brickwork as existing, infill openings to match where required Joinery - Coloured foil-faced uPVC