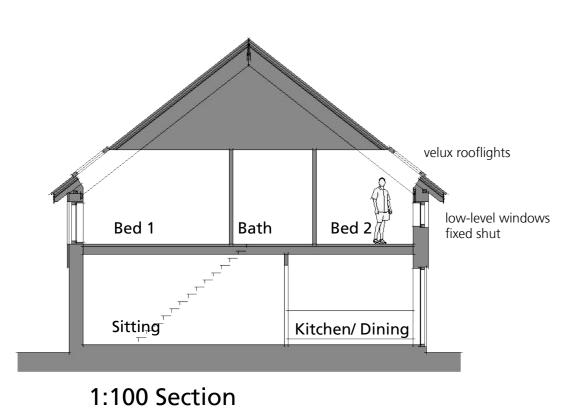

TLEY

Perspective view from entrance to development

1:100 First floor

North

East ASHP (typ.)

1:100 Ground floor

Plots 1-4 each approx. 72sqm GIFA