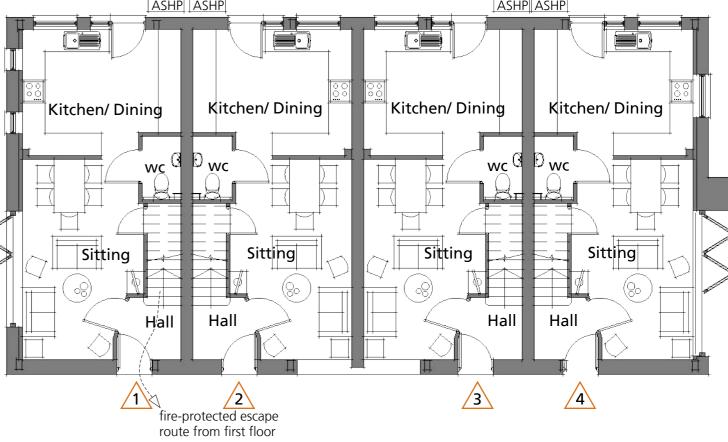

TLEY

Perspective view from entrance to development

1:100 First floor

North

East ASHP (typ.)

1:100 Ground floor

Plots 1-4 each approx. 72sqm GIFA