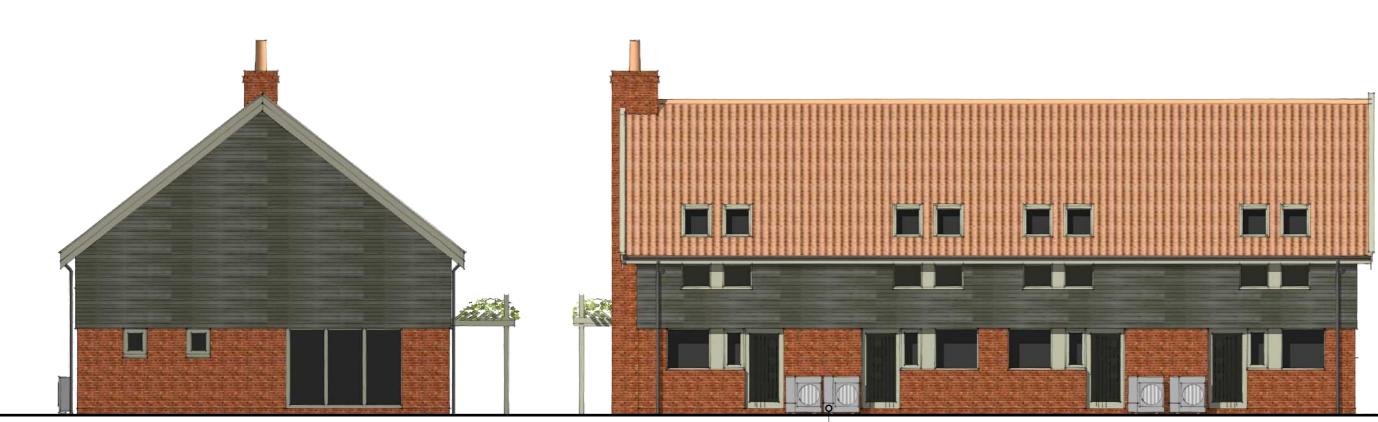

## Materials

Roof - existing clay pantiles, black metal rainwater goods Walls - Timber weatherboarding over brickwork as existing, infill openings to match where required Joinery - Coloured foil-faced uPVC

Kensington Forge Dereham Road

Parsons + Whittley Ltd Architects

1 London Street, Swaffham

Norfolk, PE37 7DD Phone: 01760 722000

email: info@parsonswhittley.co.uk web: www.parsonswhittley.co.uk

1:100 Elevations RIBA ₩₩